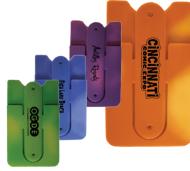

## **Mood Smart Wallet**

with Kick Stand Set-Up: \$45.00 (G)

44424

1 COLOR

As low as \$1.49 Each (C)