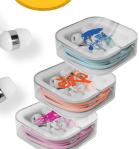

SERVICE

INNOVATION

**Nite Glow Ear Buds** 

Set-Up: \$45.00 (G)

44540

As low as \$2.70

Each (C)

Nite glow effect activated by exposure to light.