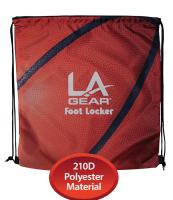

**Sport Gel Bead Hot/Cold Pack** 

Set-Up: \$45.00 (G) 43183

1 COLOR

As low as \$1.10 Each (C)

**Sports Style Drawstring** Backpack

Set-Up: \$50.00 (G) 60020

1 COLOR

As low as \$2.25 Each (C)